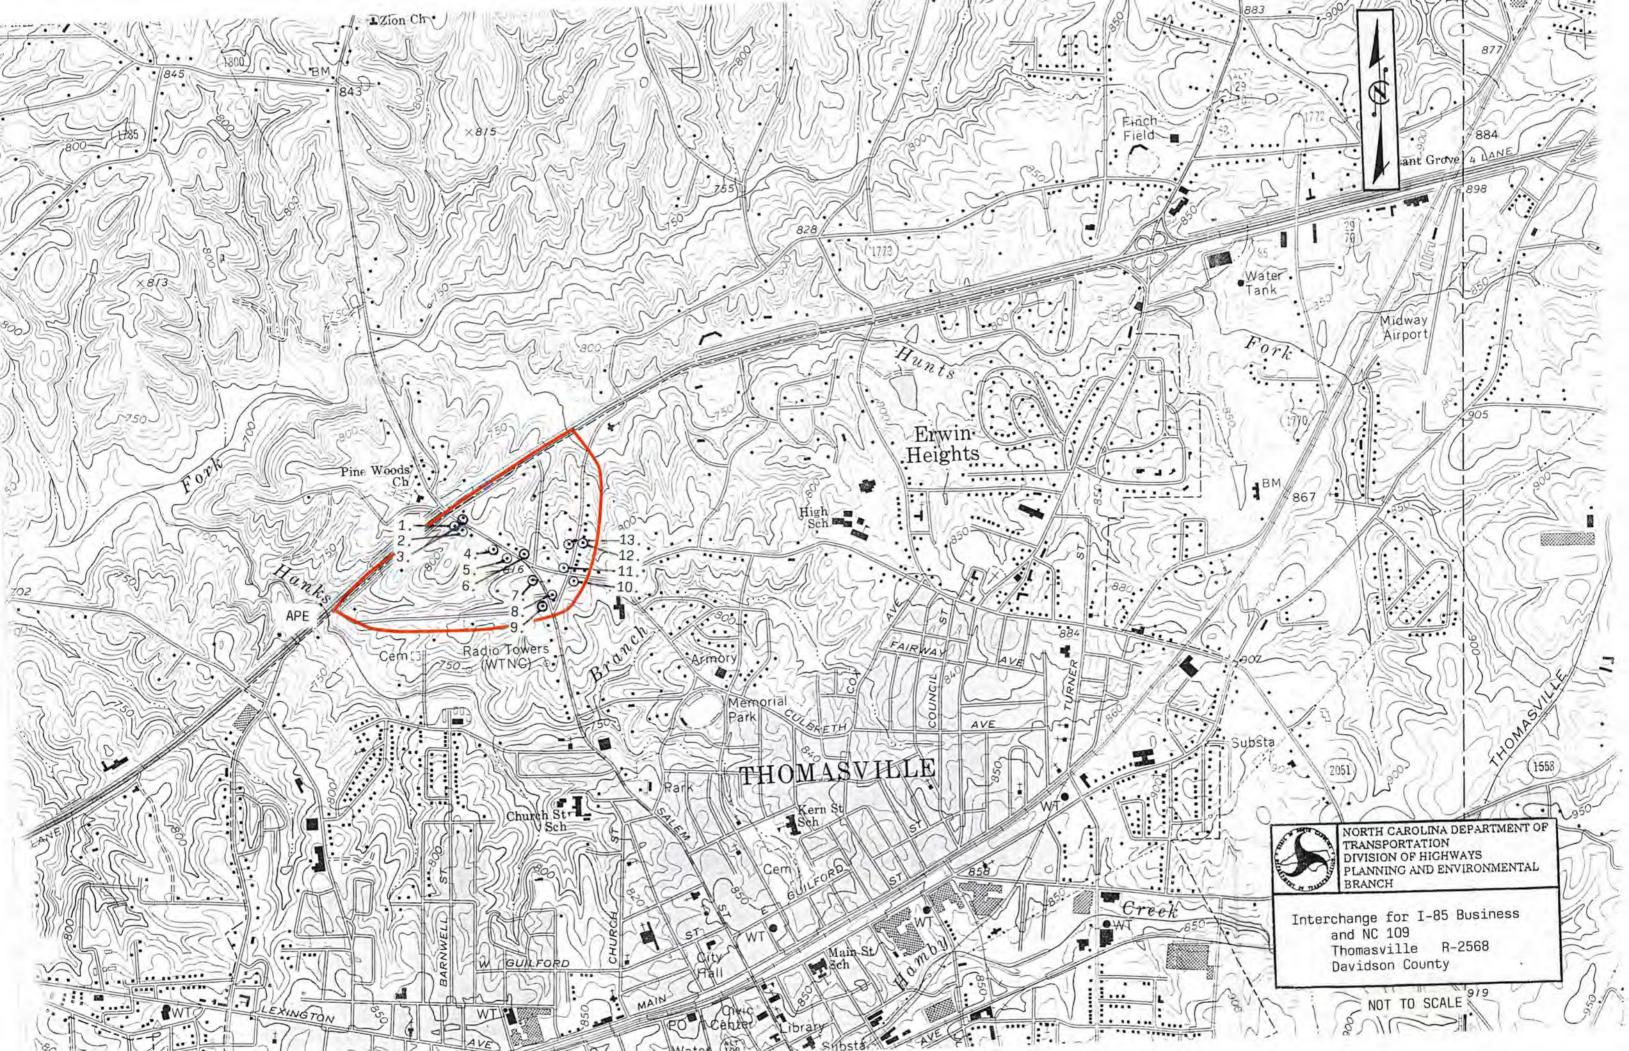

On June 16, 1995 a field survey was conduced. Thirteen properties over fifty years of age were surveyed within the expanded APE. None of these properties were considered potentially eligible for the National Register. In a meeting on June 22, 1995 SHPO concurred with the determination of NCDOT that these thirteen properties were not eligible for the National Register and did not warrant further evaluation. A map of the APE of the interchange and photographs of the thirteen properties within the interchange APE are attached. This map only shows the changes made to the APE at the proposed interchange location. The APE for the rest of the project remains as outlined in the Historic Architectural Resources Report.